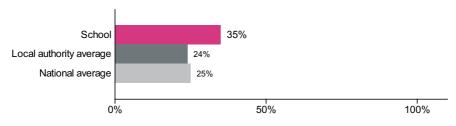

#### Percentage achieving greater depth in reading

Number of pupils = 52

Percentage achieving greater depth in reading