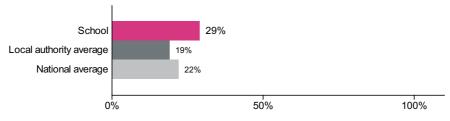

#### Percentage achieving greater depth in reading

Number of pupils = 52

Percentage achieving greater depth in reading