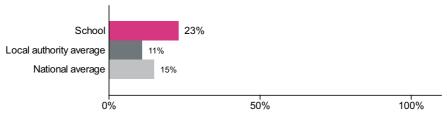

# Percentage achieving greater depth in writing

Number of pupils = 52

Percentage achieving greater depth in writing