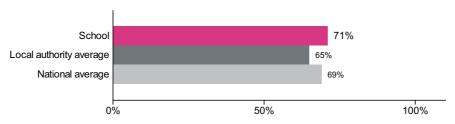

### Percentage achieving the expected standard or higher in writing

Number of pupils = 52

Percentage achieving the expected standard or higher in writing