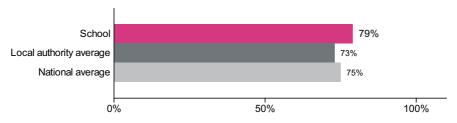

#### Percentage achieving the expected standard or higher in reading

Number of pupils = 52

Percentage achieving the expected standard or higher in reading