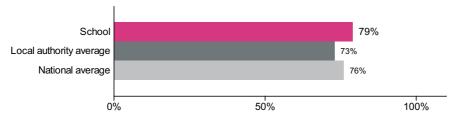

#### Percentage achieving the expected standard or higher in reading

Number of pupils = 52

Percentage achieving the expected standard or higher in reading