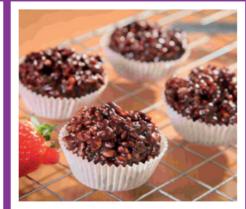

or Coleslaw** 



Beef Burger in a Bun, Hash Brown served with Baked Beans or Seasonal Vegetables



Chicken in a Katsu Curry Sauce served with Rice. Naan Bread & Seasonal Vegetables



Pasta Bolognese served with Crusty Bread & Seasonal Vegetables



Oven Baked Cheddar Cheese & Onion Roll (V) served with Chips, **Baked Beans or Peas** 



**FRESH BREAD** 

FRUIT YOGHURT

**FRESH FRUIT** 

**CHILLED WATER** 



**Jacket Potato with a** Selection of Fillings served with a Side Salad



**Deli Choice of Breads** with a Selection of Fillings served with a Side Salad



Pasta of the Day



**Deli Choice of Breads** with a Selection of Fillings served with a Side Salad



**Jacket Potato with a Selection of Fillings** served with a Side Salad



**Toffee Cake** 



**Golden Crunch Biscuit** 



**Chocolate Crispy Cake** 



**Watermelon Wedge** 



**Melting Moment**