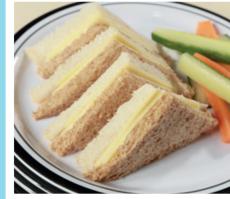

FRESH BREAD

**FRUIT YOGHURT** 

**FRESH FRUIT** 

**CHILLED WATER** 

Vinnington Park Community Primary School & Nu

Jacket Potato with a Selection of Fillings served with a Side Salad

Deli Choice of Breads with a Selection of Fillings served with a Side Salad

Fishcake served with Chips, **Baked Beans or Peas** 

**Jacket Potato with a** Selection of Fillings served with a Side Salad

**Deli Choice of Breads** with a Selection of Fillings served with a Side Salad

**FRESH BREAD** 

FRUIT YOGHURT

**FRESH FRUIT** 

**CHILLED WATER** 

**Jacket Potato with a** Selection of Fillings served with a Side Salad

**Deli Choice of Breads** with a Selection of Fillings served with a Side Salad