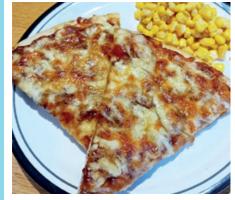

## WEEK

**AVAILABLE DAILY** 

WAILADEL DAILI

**VEGETARIAN** 

OPTION OF CHOICE 1

2 Slices of Texas BBQ Pizza (V) served with Baked Beans, Seasonal Vegetables or Coleslaw

Sausage Pattie Brunch served with Hash Browns & Baked Beans