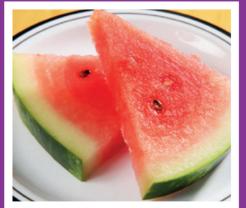

in a Bun, Hash Brown served with Baked Beans or Seasonal Vegetables



Chicken in a Katsu Curry Sauce served with Rice. Naan Bread & Seasonal Vegetables



Pasta Bolognese served with Crusty Bread & Seasonal Vegetables



Oven Baked Cheddar Cheese & Onion Roll (V) served with Chips, **Baked Beans or Peas** 



**FRESH BREAD** 

FRUIT YOGHURT

**FRESH FRUIT** 

**CHILLED WATER** 



**Jacket Potato with a** Selection of Fillings served with a Side Salad



**Deli Choice of Breads** with a Selection of Fillings served with a Side Salad



Pasta of the Day



**Deli Choice of Breads** with a Selection of Fillings served with a Side Salad



**Jacket Potato with a Selection of Fillings** served with a Side Salad



**Toffee Cake** 



**Golden Crunch Biscuit** 



**Chocolate Crispy Cake** 



**Watermelon Wedge** 



**Melting Moment**