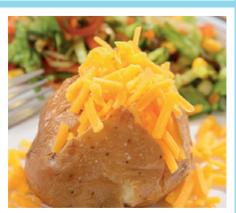

FRESH BREAD

**FRUIT YOGHURT** 

**FRESH FRUIT** 

**CHILLED WATER** 

Vinnington Park Community Primary School & Nu

Jacket Potato with a Selection of Fillings served with a Side Salad

Deli Choice of Breads with a Selection of Fillings served with a Side Salad

Fishcake served with Chips, **Baked Beans or Peas** 

**Jacket Potato with a** Selection of Fillings served with a Side Salad

**Deli Choice of Breads** with a Selection of Fillings served with a Side Salad

**FRESH BREAD** 

FRUIT YOGHURT

**FRESH FRUIT** 

**CHILLED WATER** 

**Jacket Potato with a** Selection of Fillings served with a Side Salad

**Deli Choice of Breads** with a Selection of Fillings served with a Side Salad