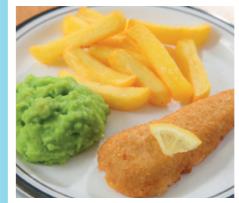

Mild Chicken Curry served with Rice, Naan Bread & Seasonal Vegetables

Tomato & Mascarpone Cheese Pasta (V) served with Crusty Bread & Seasonal Vegetables

Breaded Fish served with Chips, Baked Beans or Peas

Fishcake served with Chips, **Baked Beans or Peas** 

**Jacket Potato with a** Selection of Fillings served with a Side Salad

**Deli Choice of Breads** with a Selection of Fillings served with a Side Salad