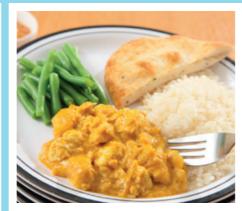

Mild Chicken Curry served with Rice, Naan Bread & Seasonal Vegetables

Tomato & Mascarpone Cheese Pasta (V) served with Crusty Bread & Seasonal Vegetables

Breaded Fish served with Chips, Baked Beans or Peas

Chicken in a Katsu Curry Sauce served with Rice. Naan Bread & Seasonal Vegetables

Pasta Bolognese served with Crusty Bread & Seasonal Vegetables

Oven Baked Cheddar Cheese & Onion Roll (V) served with Chips, **Baked Beans or Peas** 