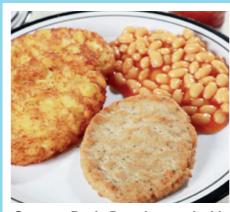

## WEEK

**AVAILABLE DAILY** 

WAILADEL DAILI

**VEGETARIAN** 

OPTION OF CHOICE 1

2 Slices of Texas BBQ Pizza (V) served with Baked Beans, Seasonal Vegetables or Coleslaw

Sausage Pattie Brunch served with Hash Browns & Baked Beans