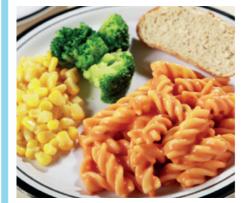

Pasta of the Day

Deli Choice of Breads with a Selection of Fillings served with a Side Salad

Jacket Potato with a Selection of Fillings served with a Side Salad

Caramel Crispy Bar

Shortbread

Iced Wacky Chocolate Cake

Pasta of the Day

**Deli Choice of Breads** with a Selection of Fillings served with a Side Salad

**Jacket Potato with a Selection of Fillings** served with a Side Salad

**FRUIT YOGHURT** 

**CHILLED WATER** 

Pasta of the Day

**Deli Choice of Breads** with a Selection of Fillings served with a Side Salad

**Jacket Potato with a Selection of Fillings** served with a Side Salad

**Toffee Cake** 

**Golden Crunch Biscuit** 